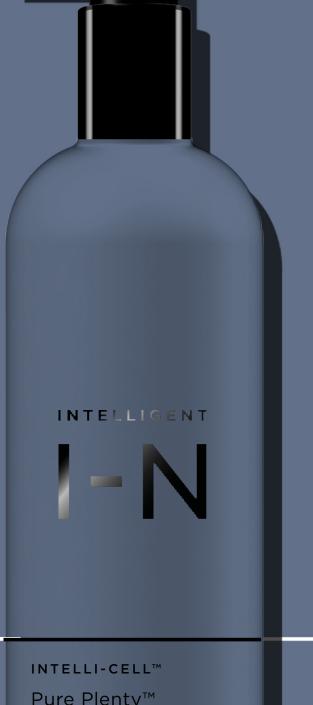

# INTELLI-CELL™ Pure Plenty™ Shampoo Shampoing fine /thinning hair

cheveux fins / fragiles

8.5 FL OZ . 250 ML \,  $\oplus$ 

#### INTELLI-CELLTM

Pure Plenty™: abundance in a bottle

If you want full, luscious hair, it takes a healthier, happier scalp to get you there. Our Pure Plenty™ regimen is powered by plants to boost hair's density and health from roots to ends. All products contain our advanced antidote of pea sprouts stem cells to support a healthy hair cycle and improved hair density along with peptide and red clover extract to improve protein integrity for better root strength and inhibition of DHT.