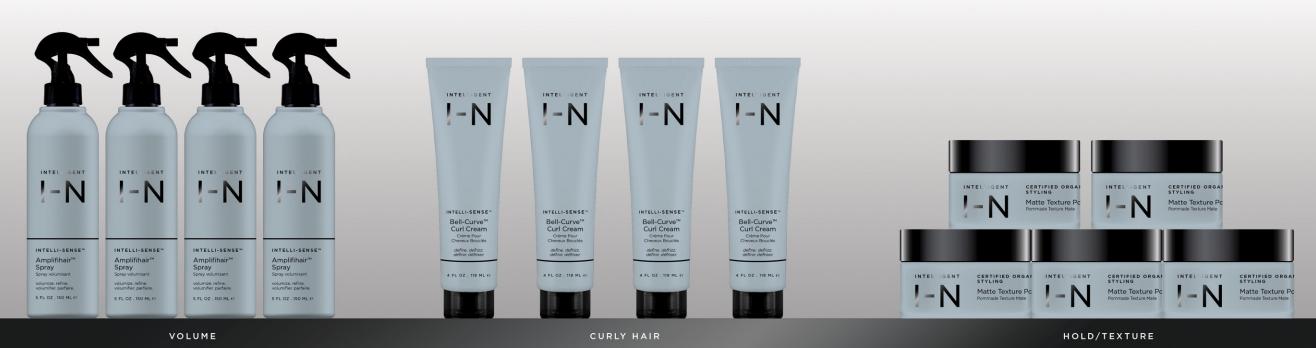

#### INTELLI-SENSE™

Intelli-sense™: styling for all hair types

Super-natural style using plant-based ingredients that add shine, texture, volume or curl and fend off frizz.

All without drying out or stressing out your hair.

Spray volumisant

INTELLIGENT

INTELLI-SENSE™

Bell-Curve™ Curl Cream

Crème Pour Cheveux Bouclés

define. defrizz. définir. défriser.

4 FL O Z . 118 ML — —

volumize. refine. volumifier. parfaire.

Shape-setter™ Flex Gel anti-humidity. workable.

Medium-hold light-weight styling gel for wet or dry styling.

Defines curls and blocks humidity for long lasting frizz control while increasing shine.

Promotes consistent wavy or curl formation and touchable curls that last.

#### INTELLI-SENSE™

Tousled Texture™ Matte Paste medium hold. flexible control.

Shape versatile hair styles. Provides support and flexible control. Adds definition, separation and detail.

Offers versatility, control and ease in creating the latest pompadours, fringes, slick and textured looks.