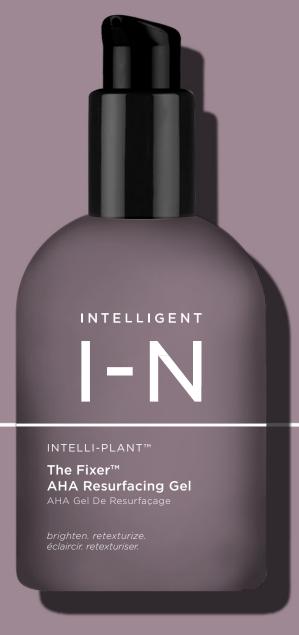

#### INTELLI-PLANT<sup>™</sup>

The Fixer™ AHA Resurfacing Gel brighten. resurface.

The closest thing your skin can get to a quick fix naturally. This safe, super-effective exfoliating facial treatment is made of grape, mombin (tartaric acid), mango (galic acid) and banana (malic acid), along with glycolic @ 10% to slough off dead skin cells, fuel cellturnover and promote a clearer, smoother, healthier complexion.

Helps to stimulate collagen to soften fine lines/wrinkles. Improves the look of enlarged pores.

Attracts moisture to the skin, helps prevent transepidermal waterloss.

Eradicates dead cell buildup for radiant skin natural glow reducing signs of aging.

INTELLI-PLANT™

The Fixer™

1 FL O Z . 30 ML

22

82%

ORGANIC