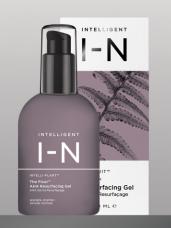

#### INTELLI-PLANT<sup>™</sup>

The Fixer™ AHA Resurfacing Gel brighten. resurface.

The closest thing your skin can get to a quick fix naturally. This safe, super-effective exfoliating facial treatment is made of grape, mombin (tartaric acid), mango (galic acid) and banana (malic acid), along with glycolic @ 10% to slough off dead skin cells, fuel cellturnover and promote a clearer, smoother, healthier complexion.

Helps to stimulate collagen to soften fine lines/wrinkles. Improves the look of enlarged pores.

Attracts moisture to the skin, helps prevent transepidermal waterloss.

Eradicates dead cell buildup for radiant skin natural glow reducing signs of aging.

INTELLI-PLANT™

The Fixer™

1 FL O Z . 30 ML

22

82%

ORGANIC