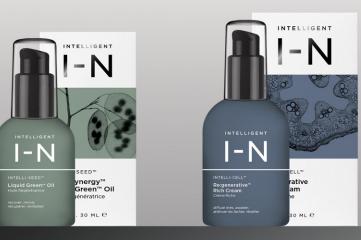

#### INTELLI-SEED™

Seed Synergy™ Liquid Green® Oil restore. revive.

Get the glow, naturally. A facial oil infused with our Intelli-Seed™ science to repair and revitalize the skin from the inside-out with a profound infusion of antioxidants and essential fatty acids.

A quick-absorbing blend of organic argan, blue tansy, açai, carrot seed, and active essential oils, Liquid Green™ feeds, protects and restores the skin's outer cell membrane. It's almost miraculous—like nature itself.

#### INTELLI-CELL<sup>TM</sup>

Re:generative™ Super Power C Serum reduce lines. brighten.

Plant Stem Cells & hydrolyzed and stabilized Vitamin C antioxidant powerhouses reduce production of melanin, improve hyper pigmentation, suppress visible damage caused by UV while promoting collagen synthesis. Brightens and helps fade discoloration.