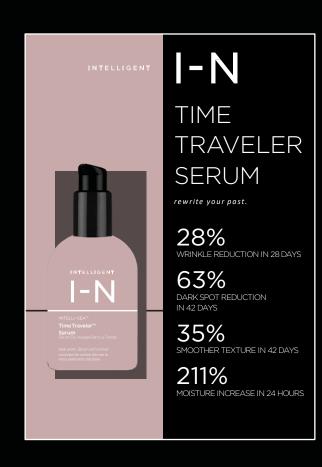

. The plant-based way to clean hands and stay healthy.

Effectively kills 99.99% of germs without disrupting skin's natural balance.

Leaves hands feeling not only clean but soft and hydrated -- not sticky or stripped.

Certified organic aroma including peppermint vanilla and tea tree oils leave an aura of refreshing clean.

OneBody® Sanitizer French Sanitizer















INTELLI-SEED INTELLI-CELL INTELLI-PLANT INTELLI-SEA

© INTELLIGENT NUTRIENTS 2020

2021 PRODUCT PLANS

### Needs solution.

Q-2 TREATS

1-EYE CREAM

2-SHINE MASK

Q-3 VOLUME

1-VOLUMIZING SHAMPOO

2-VOLUMIZING CONDITIONING RINSE

3-VOLUMIZING TEXTURIZING POWDER

Q-4 HOLIDAY

1-HAND BALM

2-CANDLE



### Product + IN Service Knowledge Tools

Education

Reference Guide 5x7 Clinical Cards Sell Sheets Brochures Protocols







CERTIFIED ORGANIC Radiance **Facial** 30-MINUTE FACIAL Everyone desires skin that looks fresh and glowing. Intelligent Nutrients' 30-minute facial treatment offers guests a complete nutritional treatment leaving skin with a radiant afterglow. Enjoy the benefits of nourishing your skin to obtain a healthy luminescence. The 30-minute facial treatment consists of a deep cleaning, antioxidants all of which help to balance, reduce inflammation, hydrate and tone, allowing your skin's natural light to shine.



# Thank you