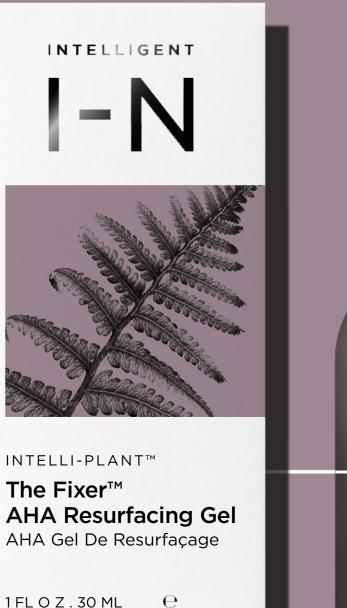

#### INTELLI-PLANT<sup>™</sup>

The Fixer™ AHA Resurfacing Gel brighten. resurface.

The closest thing your skin can get to a quick fix naturally. This safe, super-effective exfoliating facial treatment is made of grape, mombin (tartaric acid), mango (galic acid) and banana (malic acid), along with glycolic @ 10% to slough off dead skin cells, fuel cellturnover and promote a clearer, smoother, healthier complexion.

Helps to stimulate collagen to soften fine lines/wrinkles. Improves the look of enlarged pores.

Attracts moisture to the skin, helps prevent transepidermal waterloss.

Eradicates dead cell buildup for radiant skin natural glow reducing signs of aging.