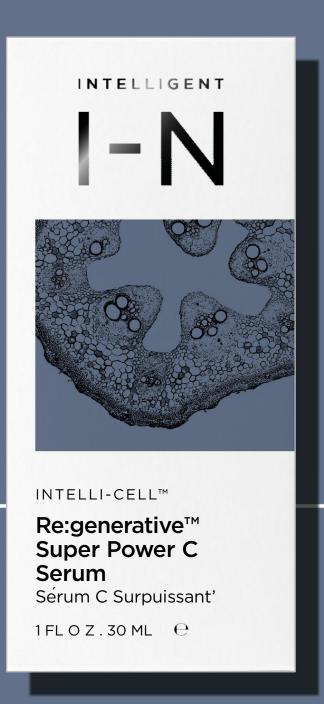

95%
REPORTED FINE
LINES &
WRKINKLES
VISIBLY REDUCE

CERTIFIED
COSMOS
ORGANIC

INTELLIGENT

INTELLIGENT

INTELLI-CELL™

Re:generative™ Super Power C Serum

#### INTELLI-CELL<sup>TM</sup>

Re:generative™ Super Power C Serum reduce lines. brighten.

Plant Stem Cells & hydrolyzed and stabilized Vitamin C antioxidant powerhouses reduce production of melanin, improve hyper pigmentation, suppress visible damage caused by UV while promoting collagen synthesis. Brightens and helps fade discoloration.