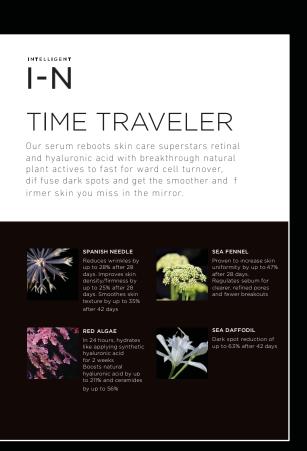

The plant-based way to clean hands and stay healthy.

Effectively kills 99.99% of germs without disrupting skin's natural balance.

Leaves hands feeling not only clean but soft and hydrated -- not sticky or stripped.

Certified organic aroma including peppermint vanilla and tea tree oils leave an aura of refreshing clean.

OneBody® Sanitizer French Sanitizer















INTELLI-SEED INTELLI-CELL INTELLI-PLANT INTELLI-SEA

© INTELLIGENT NUTRIENTS 2020

2021 PRODUCT PLANS

### Needs solution.

Q-2 TREATS

1-EYE CREAM

2-SHINE MASK

Q-3 VOLUME

1-VOLUMIZING SHAMPOO

2-VOLUMIZING CONDITIONING RINSE

3-VOLUMIZING TEXTURIZING POWDER

Q-4 HOLIDAY

1-HAND BALM

2-CANDLE



### Product + IN Service Knowledge Tools

Education

Reference Guide 5x7 Clinical Cards Sell Sheets Brochures Protocols







CERTIFIED ORGANIC Radiance **Facial** 30-MINUTE FACIAL Everyone desires skin that looks fresh and glowing. Intelligent Nutrients' 30-minute facial treatment offers guests a complete nutritional treatment leaving skin with a radiant afterglow. Enjoy the benefits of nourishing your skin to obtain a healthy luminescence. The 30-minute facial treatment consists of a deep cleaning, antioxidants all of which help to balance, reduce inflammation, hydrate and tone, allowing your skin's natural light to shine.



# Thank you