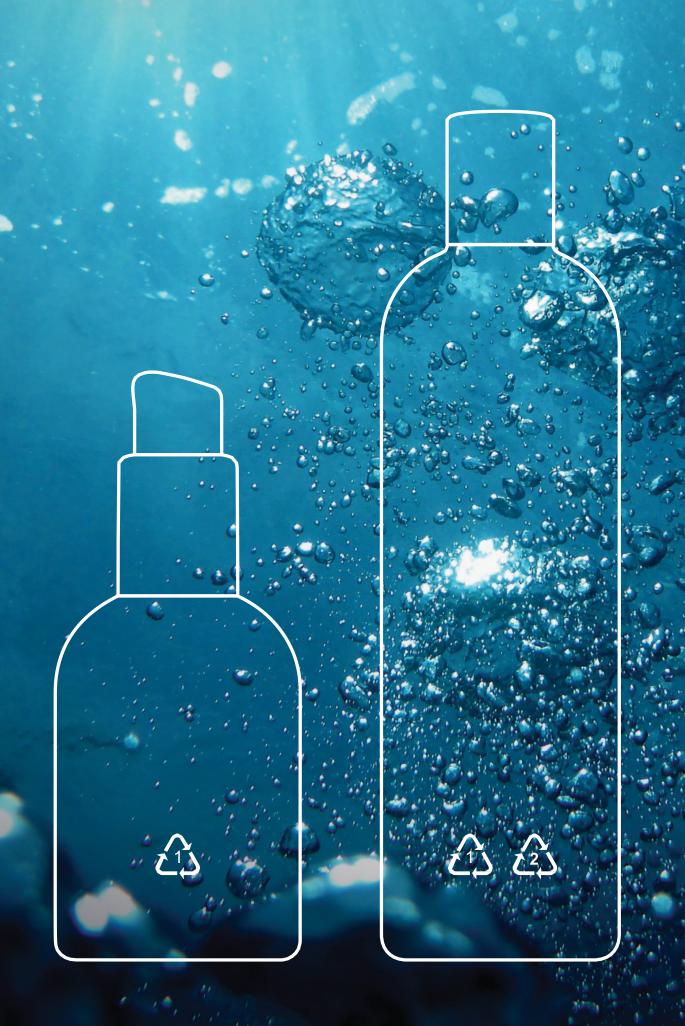

# Designing for the earth.

We reuse materials from your green bin for our:

Infinitely recyclable glass

- 90% PCR (post consumer recycled) plastic resins of PET, HDPE, LDPE
- 100% PCW (post consumer waste) for our printed materials
- 100% PCR product cartons and shippers
- 65% PCR same material technology tubes
- 50% PCR caps

We list the PCR content on our package

We avoid metalized plastics that contaminate the recycling stream

We choose soy or bio-based inks, never sparkly yet wasteful foil ink

Sprayers and pumps are still not recyclable due to multi-materials which cannot easily be separated (we partner with green e collection sites for these elements)

#### SKINCARE BOTTLES

Infinitely recycleable glass bottles feel luxurious in hand, while still maintaining our strict environmental considerations.