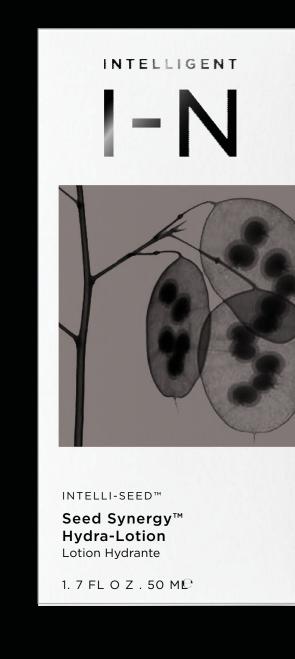

#### INTELLI-SEED™

Seed Synergy™ Liquid Green® Oil restore. revive.

Get the glow, naturally. A facial oil infused with our Intelli-Seed™ science to repair and revitalize the skin from the inside-out with a profound infusion of antioxidants and essential fatty acids.

#### INTELLI-SEED™

Seed Synergy™ Hydra-Lotion soften. replenish.

A light moisturizer that perfectly calms and replenishes the skin leaving it supple and hydrated..

Helps to fortify the skins natural moisture barrier.

Proprietary, organic cold pressed blend for maximum nutrients.

Omega fatty acids help to retain and enhance moisture, strengthen and repair skin.

Apricot kernel oil penetrates skin without leaving an oily feeling. Excellent for softening and retaining elasticity.