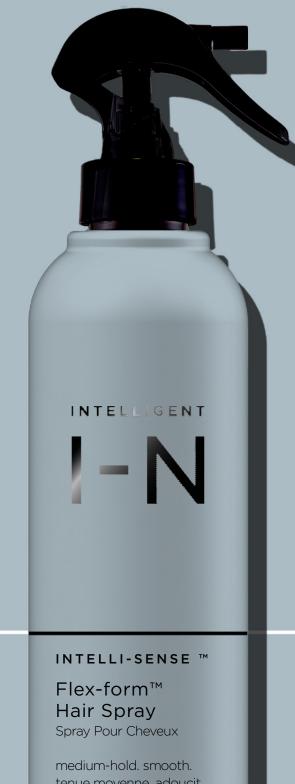

#### INTELLI-SENSE™

Medium-hold finishing spray for all hair types that provides a natural, flexible and restylable finish.

Powerful plant gums provide balance between hold and flexibility without flaking or feeling sticky.

Allows you to restyle at your whim.

No crispy "helmet head" feel or look.

tenue moyenne. adoucit.

5 FL OZ . 150 ML