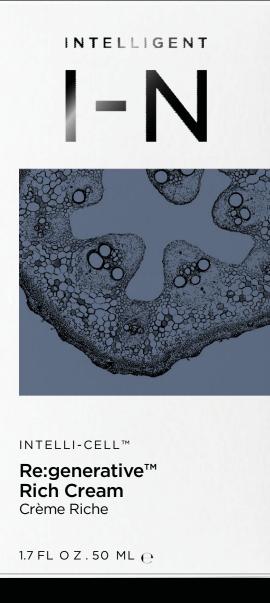

95%
REPORTED FINE
LINES &
WRKINKLES
VISIBLY REDUCE

CERTIFIED
COSMOS
ORGANIC

INTELLIGENT

INTELLIGENT

INTELLI-CELL™

Re:generative™ Super Power C Serum

#### INTELLI-CELL<sup>TM</sup>

Re:generative™ Super Power C Serum reduce lines. brighten.

Plant Stem Cells & hydrolyzed and stabilized Vitamin C antioxidant powerhouses reduce production of melanin, improve hyper pigmentation, suppress visible damage caused by UV while promoting collagen synthesis. Brightens and helps fade discoloration.

Edelweiss plant stem cells visibly reduce lines.

Coneflower plant stem cells hydrate the skin.

Pennywort plant stem cells improve skin texture/tone.

Clinical studies show an improvement (40 days of use)
95% of clinical testers saw a visible reduction in fine lines/wrinkles.
Skin hydration increased by 28%
Skin elasticity increased by 11%