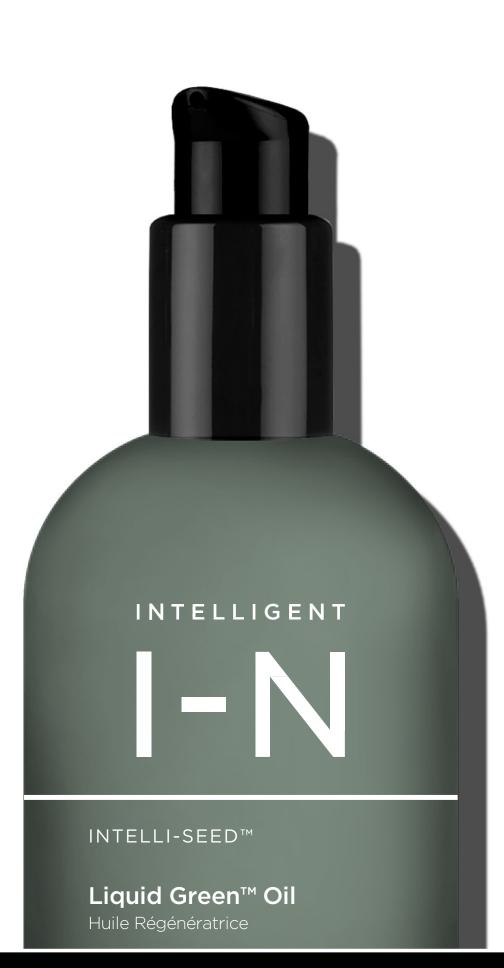

#### INTELLI-SEED™

Seed Synergy™ Liquid Green® Oil restore. revive.

Get the glow, naturally. A facial oil infused with our Intelli-Seed™ science to repair and revitalize the skin from the inside-out with a profound infusion of antioxidants and essential fatty acids.

A quick-absorbing blend of organic argan, blue tansy, açai, carrot seed, and active essential oils, Liquid Green™ feeds, protects and restores the skin's outer cell membrane. It's almost miraculous—like nature itself.