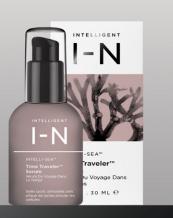

# INTELLIGENT Vitalisea™ Pore Polish Vernis Pour Pores

70%

ORGANIC

CERTIFIED COSMOS

ORGANIC

#### INTELLI-SEATM

Vitalisea™ Pore Polish smooth. exfoliate.

A super-fine scrub that is kind to the skin and the planet.

Best for dry, dull, flakey or uneven skin.

Helps purify, refine and clear pores.

Reveals a soft, smooth finish that's primed to receive the maximum benefits of you skin care regimen.

Reduces redness in 28 days