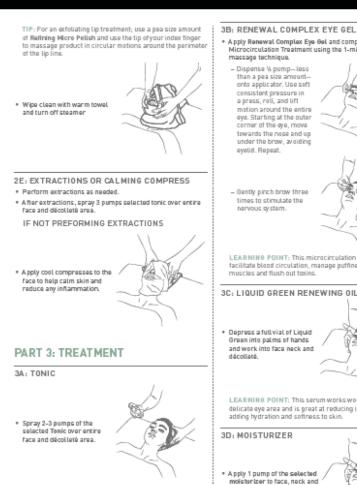

### Product + IN Service Knowledge Tools

Education

Reference Guide 5x7 Clinical Cards Sell Sheets Brochures Protocols

CERTIFIED ORGANIC Radiance **Facial** 30-MINUTE FACIAL Everyone desires skin that looks fresh and glowing. Intelligent Nutrients' 30-minute facial treatment offers guests a complete nutritional treatment leaving skin with a radiant afterglow. Enjoy the benefits of nourishing your skin to obtain a healthy luminescence. The 30-minute facial treatment consists of a deep cleaning, antioxidants all of which help to balance, reduce inflammation, hydrate and tone, allowing your skin's natural light to shine.