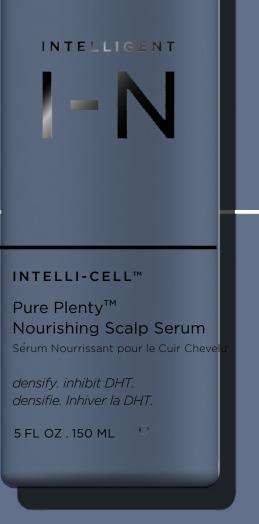

# INTELLI-CELL™ Pure Plenty™ Shampoo Shampoing fine /thinning hair

cheveux fins / fragiles

8.5 FL OZ . 250 ML \,  $\oplus$ 

#### Pure Plenty™ Conditioner Apres-shampoing

fine /thinning hair cheveux fins / fragiles

8 FL OZ . 236 ML 🕒

#### INTELLI-CELLTM

Pure Plenty™: abundance in a bottle

If you want full, luscious hair, it takes a healthier, happier scalp to get you there. Our Pure Plenty™ regimen is powered by plants to boost hair's density and health from roots to ends. All products contain our advanced antidote of pea sprouts stem cells to support a healthy hair cycle and improved hair density along with peptide and red clover extract to improve protein integrity for better root strength and inhibition of DHT.