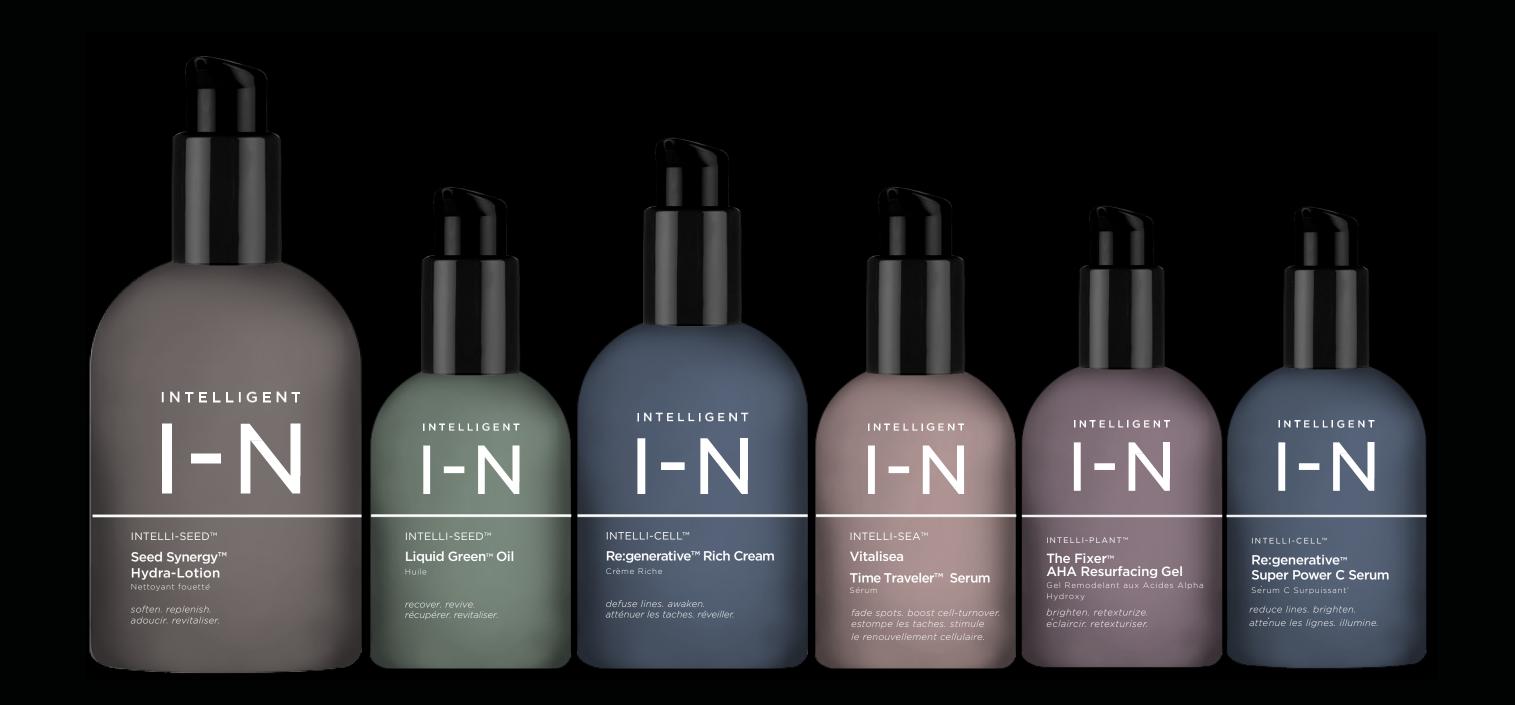

#### SKINCARE BOTTLES

Infinitely recycleable glass bottles feel luxurious in hand, while still maintaining our strict environmental considerations.

#### SKINC ARE CARTONS

The new outer packaging system uses x-ray imagery to enforce our brand's science-led positioning and complete transparency. 97%
INDICATED
DRYNESS
IMPROVED

CERTIFIED USDA ORGANIC

I-N

#### INTELLI-SEED™

Seed Synergy™ Liquid Green® Oil restore. revive.

Get the glow, naturally. A facial oil infused with our Intelli-Seed™ science to repair and revitalize the skin from the inside-out with a profound infusion of antioxidants and essential fatty acids.

#### INTELLI-SEED™

Seed Synergy™ Hydra-Lotion soften. replenish.

A light moisturizer that perfectly calms and replenishes the skin leaving it supple and hydrated..

Helps to fortify the skins natural moisture barrier.

#### INTELLI-CELL<sup>TM</sup>

Re:generative™ Super Power C Serum reduce lines. brighten.

Plant Stem Cells & hydrolyzed and stabilized Vitamin C antioxidant powerhouses reduce production of melanin, improve hyper pigmentation, suppress visible damage caused by UV while promoting collagen synthesis. Brightens and helps fade discoloration.