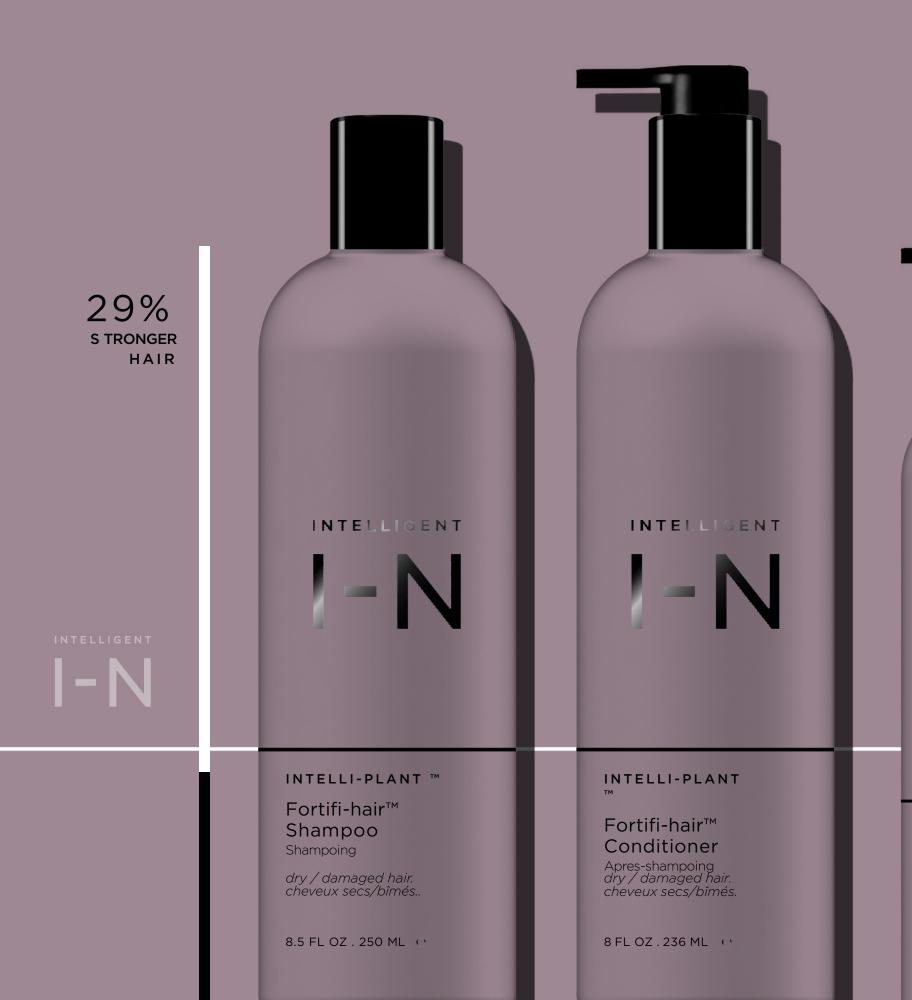

INTELLIGENT

INTELLIGENT

HAIR

90%
REPRTED
THICKER
HAIR
WITH THE
COMPLETE
3-STEP
REGIMEN

INTELLIGENT

# INTELLI-CELL™ Pure Plenty™ Shampoo Shampoing fine /thinning hair

cheveux fins / fragiles

8.5 FL OZ . 250 ML \,  $\oplus$ 

#### Pure Plenty™ Conditioner Apres-shampoing

fine /thinning hair cheveux fins / fragiles

8 FL OZ . 236 ML 🕒