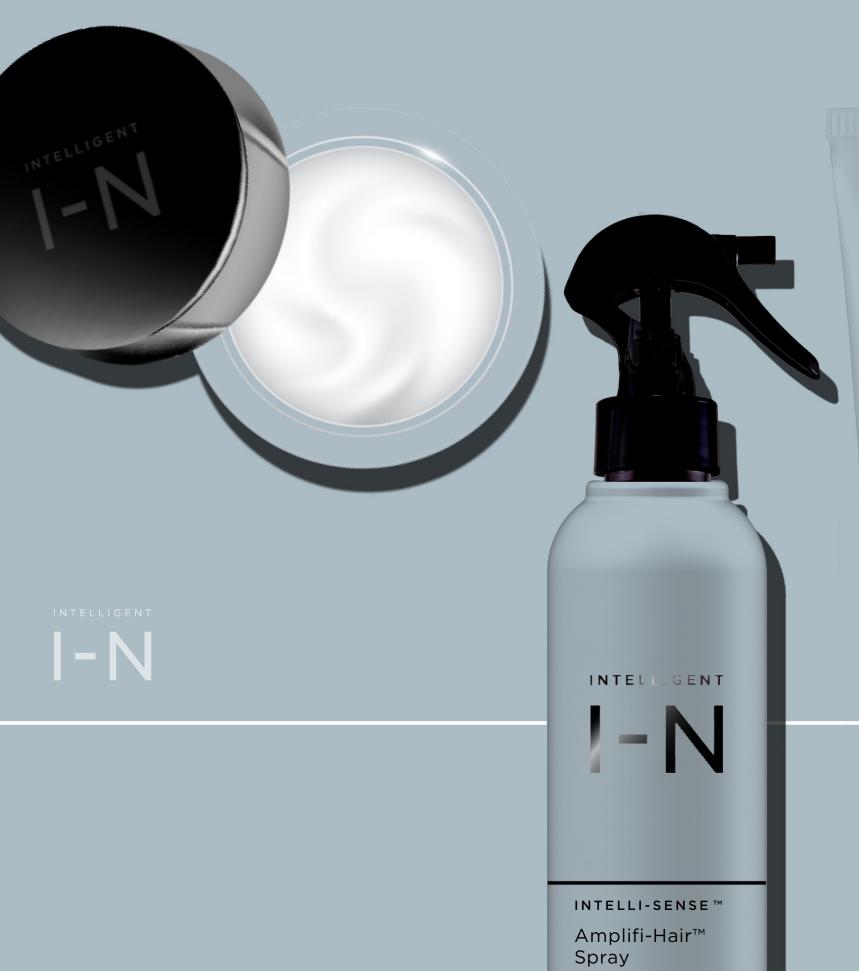

#### INTELLI-SENSE™

Intelli-sense™: styling for all hair types

Super-natural style using plant-based ingredients that add shine, texture, volume or curl and fend off frizz.

All without drying out or stressing out your hair.

#### INTELLI-SENSE™

Medium-hold finishing spray for all hair types that provides a natural, flexible and restylable finish.

Powerful plant gums provide balance between hold and flexibility without flaking or feeling sticky.