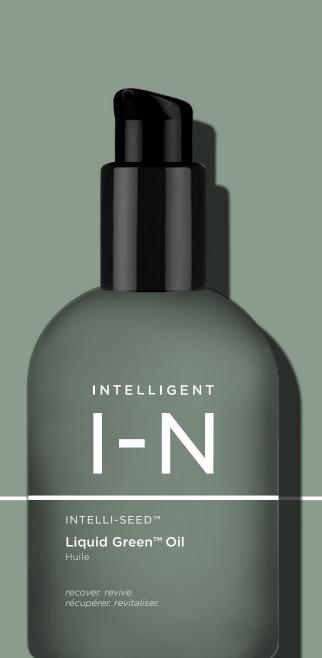

#### INTELLI-SEED™

Seed Synergy™ Liquid Green® Oil restore. revive.

Get the glow, naturally. A facial oil infused with our Intelli-Seed™ science to repair and revitalize the skin from the inside-out with a profound infusion of antioxidants and essential fatty acids.

A quick-absorbing blend of organic argan, blue tansy, açai, carrot seed, and active essential oils, Liquid Green™ feeds, protects and restores the skin's outer cell membrane. It's almost miraculous—like nature itself.