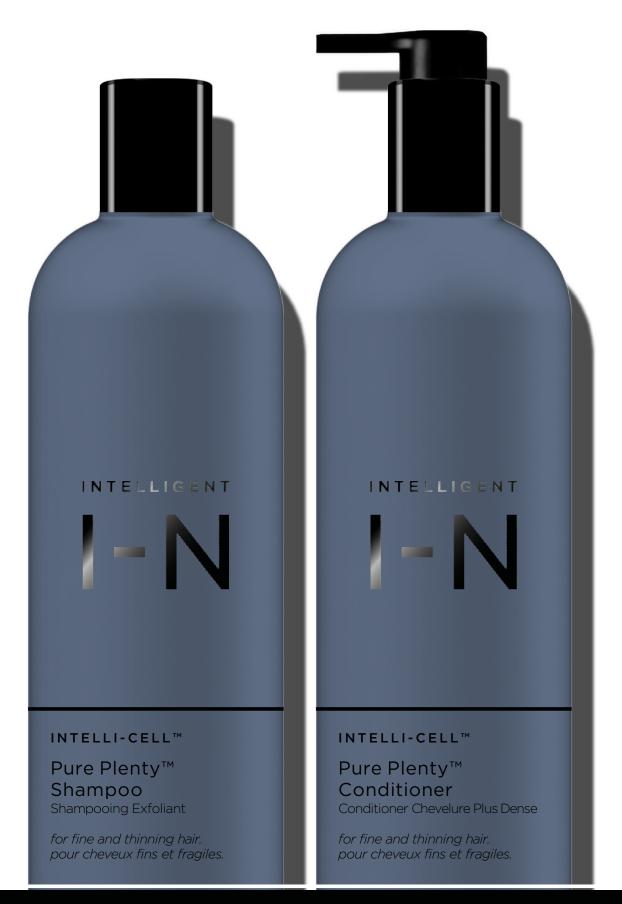

# INTELLI-CELL™ Pure Plenty™ Shampoo Shampoing fine /thinning hair

cheveux fins / fragiles

8.5 FL OZ . 250 ML \,  $\oplus$ 

#### Pure Plenty™ Conditioner Apres-shampoing

fine /thinning hair cheveux fins / fragiles

8 FL OZ . 236 ML 🕒

#### INTELLI-CELLTM

Pure Plenty™: abundance in a bottle

If you want full, luscious hair, it takes a healthier, happier scalp to get you there. Our Pure Plenty™ regimen is powered by plants to boost hair's density and health from roots to ends. All products contain our advanced antidote of pea sprouts stem cells to support a healthy hair cycle and improved hair density along with peptide and red clover extract to improve protein integrity for better root strength and inhibition of DHT.