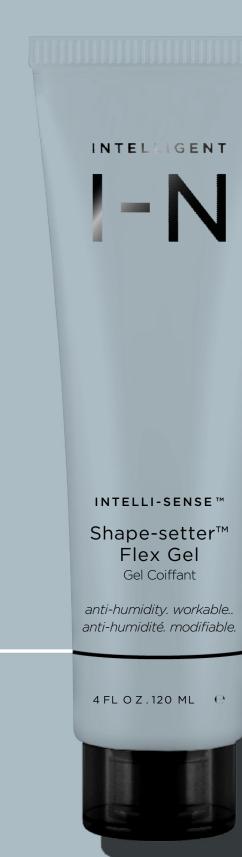

Shape-setter™ Flex Gel anti-humidity. workable.

Medium-hold light-weight styling gel for wet or dry styling.

Defines curls and blocks humidity for long lasting frizz control while increasing shine.

Promotes consistent wavy or curl formation and touchable curls that last.