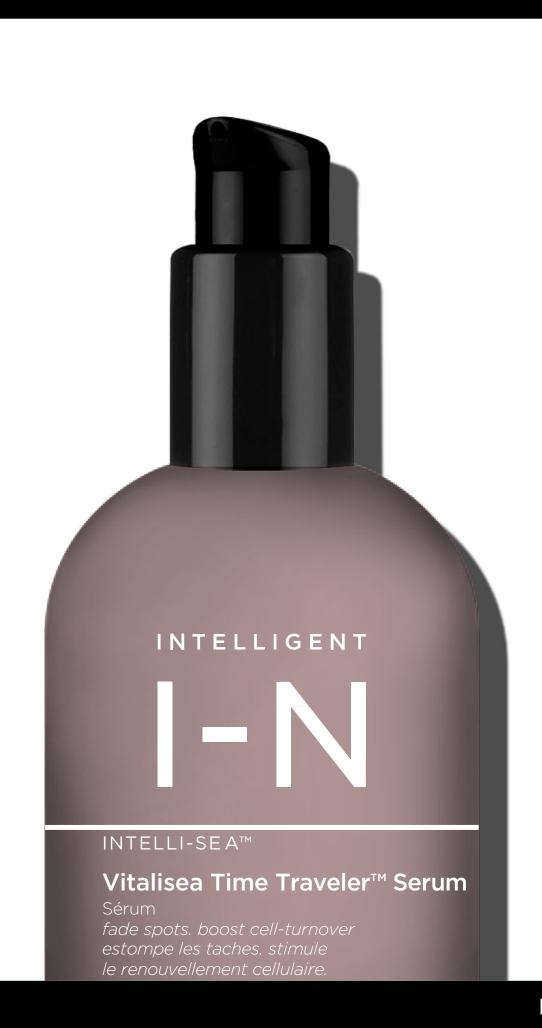

#### INTELLI-SEATM

Vitalisea™ Pore Polish smooth. exfoliate.

A super-fine scrub that is kind to the skin and the planet.

Best for dry, dull, flakey or uneven skin.

Helps purify, refine and clear pores.

Reveals a soft, smooth finish that's primed to receive the maximum benefits of you skin care regimen.