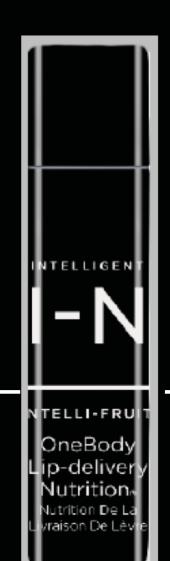

# 100% PLANT BASED CERTIFED COSMOS NATURAL

- N

OneBody.
Lip-delivery
Nutrition.
Nutrition De La
Livraison De Lèvre

#### INTELLI-FRUIT TM

OneBody™ Lip Delivery Nutrition soothe. smooth. plump.

Lemon Fruit extract with naturally derived phospholipids, hyaluronic acid, vitamin E and tripeptides plump to reduce the appearance of fine lines around the lip area while delivering a cooling effect.

Shea and cocoa butters rich in vitamins and fatty acids moisturize, soothe and protect dry lips offering instant and long-term relief.

Hydrolyzed Sodium Hyaluronate deeply moisturizes.

100%

PLANT
BASED

CERTIFIED