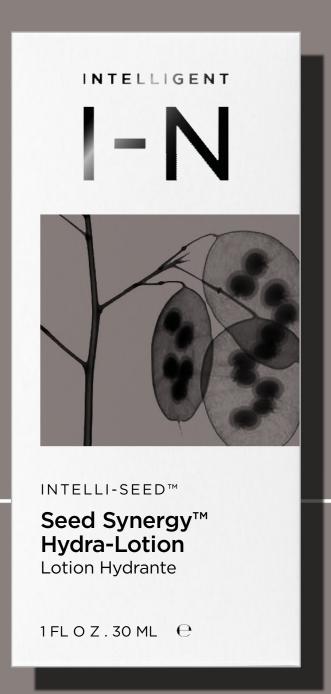

#### INTELLI-SEED™

Seed Synergy™ Hydra-Lotion soften. replenish.

A light moisturizer that perfectly calms and replenishes the skin leaving it supple and hydrated..

Helps to fortify the skins natural moisture barrier.

Proprietary, organic cold pressed blend for maximum nutrients.

Omega fatty acids help to retain and enhance moisture, strengthen and repair skin.

Apricot kernel oil penetrates skin without leaving an oily feeling. Excellent for softening and retaining elasticity.